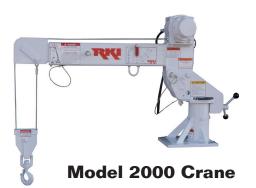

# Crane Features

- •Lift capacity ranging from 2,000 to 4,000 pounds
- Quality workmanship built to last
- •All cranes meet or exceed OSHA 1910.180 requirements.
- Lifetime warranty

| Specifications        |                   |                   |                    |                    |
|-----------------------|-------------------|-------------------|--------------------|--------------------|
|                       | Model<br>2000-3-5 | Model<br>2000-3-7 | Model<br>2000-3-5S | Model<br>2000-3-7S |
| Hoist                 | Power             | Power             | Power              | Power              |
| Rotation              | Manual            | Manual            | Manual             | Manual             |
| Rotation Brake        | Mechanical        | Mechanical        | Mechanical         | Mechanical         |
| Boom Elevation        | Manual w/assist   | Manual w/assist   | Manual w/assist    | Manual w/assist    |
| Boom Extension        | Manual            | Manual            | Manual             | Manual             |
| Retracted Length      | 56"               | 67"               | 56"                | 67"                |
| Extended Length       | 80"               | 102"              | 80"                | 102"               |
| Overall Height        | 64"               | 70"               | 30"                | 30"                |
| Overall Height Folded | 51"               | 57"               | N/A                | N/A                |
| Overall Width         | 15"               | 15"               | 15"                | 15"                |
| Approximate Weight    | 273 lbs.          | 296 lbs.          | 247 lbs.           | 258 lbs.           |
| Shipping Weight       | 305 lbs.          | 328 lbs.          | 279 lbs.           | 290 lbs.           |