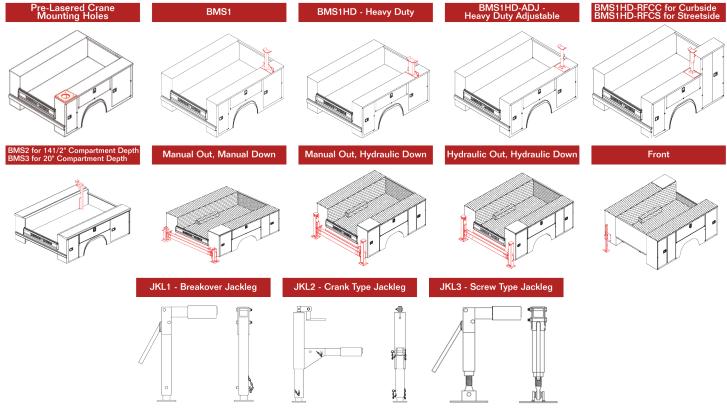

|  |  |  |
| Retracted Length   | 10' 2"               |  |  |  |
| Extended Length    | 20' 2"               |  |  |  |
| Overall Height     | 2' 10"               |  |  |  |
| Overall Width      | 1' 8"                |  |  |  |
| Elevation Travel   | -5° thru 75°         |  |  |  |
| Approximate Weight | 915 lbs              |  |  |  |
| Shipping Weight    | 1090 lbs             |  |  |  |

## Crane Accessories

RKI offers a full line of accessories to complement your RKI crane. Because we know that proper crane accessories mean maximum performance, our engineers spend extra time designing the best accessory products to help you get your job done right. When you use your RKI crane with the correct accessories and enhancements, it becomes an even more versatile and productive tool.