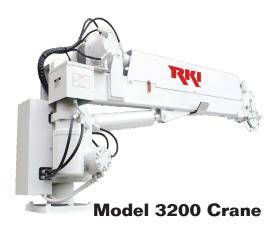

| Specifications     |                     |                      |  |  |  |
|--------------------|---------------------|----------------------|--|--|--|
|                    | Model<br>3200-3ER15 | Model<br>3200-3ERX15 |  |  |  |
| Hoist              | Power               | Power                |  |  |  |
| Rotation           | Power               | Power                |  |  |  |
| Boom Elevation     | Power               | Power                |  |  |  |
| Boom Extension     | Manual              | Power                |  |  |  |
| Retracted Length   | 97"                 | 97"                  |  |  |  |
| Extended Length    | 193"                | 193"                 |  |  |  |
| Overall Height     | 34"                 | 34"                  |  |  |  |
| Overall Width      | 15"                 | 15"                  |  |  |  |
| Approximate Weight | 605 lbs.            | 706 lbs.             |  |  |  |
| Shipping Weight    | 746 lbs.            | 856 lbs.             |  |  |  |
| Elevation Travel   | -5° thru 75°        | -5° thru 75°         |  |  |  |