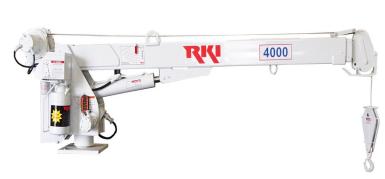

# Crane Features

Model 4000 Crane

| Specifications     |                      |  |  |  |
|--------------------|----------------------|--|--|--|
|                    | Model<br>4000-4ERX18 |  |  |  |
| Hoist              | Power                |  |  |  |
| Rotation           | Power                |  |  |  |
| Boom Elevation     | Power                |  |  |  |
| Boom Extension     | Power                |  |  |  |
| Retracted Length   | 10' 2"               |  |  |  |
| Extended Length    | 20' 2"               |  |  |  |
| Overall Height     | 2' 10"               |  |  |  |
| Overall Width      | 1' 8"                |  |  |  |
| Elevation Travel   | -5° thru 75°         |  |  |  |
| Approximate Weight | 915 lbs              |  |  |  |
| Shipping Weight    | 1090 lbs             |  |  |  |