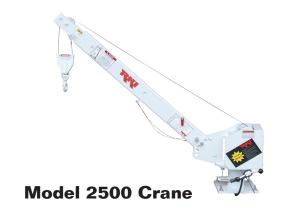

| Specifications     |                   |  |  |  |
|--------------------|-------------------|--|--|--|
|                    | Model<br>2500-3-9 |  |  |  |
| Hoist              | Power             |  |  |  |
| Rotation           | Manual with brake |  |  |  |
| Boom Elevation     | Manual            |  |  |  |
| Boom Extension     | Manual            |  |  |  |
| Retracted Length   | 80"               |  |  |  |
| Extended Length    | 122"              |  |  |  |
| Overall Height     | 21"               |  |  |  |
| Overall Width      | 17"               |  |  |  |
| Approximate Weight | 256 lbs.          |  |  |  |
| Shipping Weight    | 378 lbs.          |  |  |  |